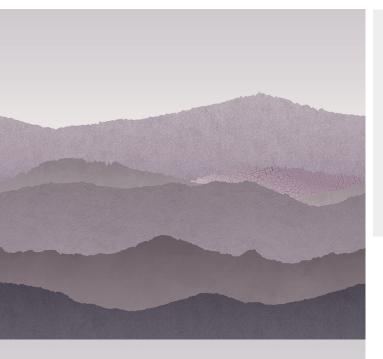

## **TECHNICAL DATA SHEET**

VISTA - Introducing our new breathtaking mural wallcovering 'Vista', where nature's grandeur meets exquisite design. Inspired by the majestic peaks and serene valleys of untouched landscapes, this immersive design transforms any space into a breathtaking panorama of natural wonder. Every layer, colour and contour of the Vista pattern has been carefully created to bring the beauty of the outdoors into your space. As you gaze upon this wallcovering, you'll find yourself transported to a world of tranquil exploration. The layers of printed texture mimic the diverse landscape of mountains and hills, from the smooth slopes to the weathered crags. The interplay of light and shadow creates a dynamic visual depth, transforming your interior into a sanctuary of natural elegance. Whether you're designing a cozy hotel retreat, infusing a bedroom with a touch of adventure or an office space that embraces the allure of nature, our Vista mural wallcovering will become the focal point that sparks conversation and admiration. (Just like our other digitally printed Murals, 'Vista' can be resized and rescaled to perfectly fit your project requirements).

## **Product Details**

Scenics Design: Colour Description: Lavender Width: 130cm Length: Print to Order Sold By: By the Metre Construction Type: Fabric backed Vinyl

Weight: 350gsm

Euro Class B-s2, d0 Fire rating: