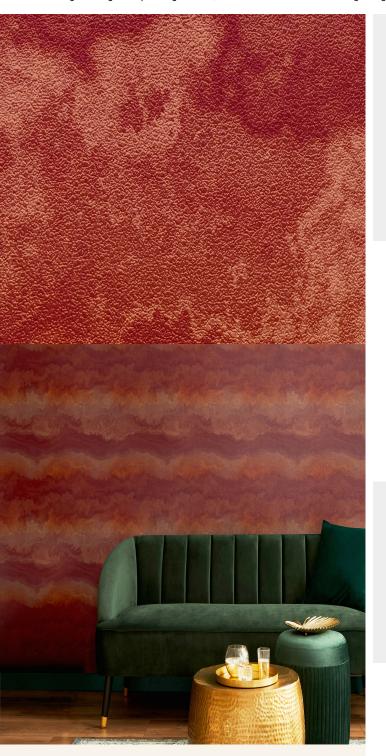

## **TECHNICAL DATA SHEET**

Named after one of the most amazing and beautiful sights of the natural world, Borealis creates a spectacular, colourful display of light and energy. The interaction between the glistening and sparkling texture, combined with the free-flowing design, make this a truly inspiring wallcovering.

## **Product Details**

**BOREALIS** Design: Colour Description: Red Width: 130cm Print to Order Length:

Sold By: Per Linear Metre Construction Type: PET Foil FBV

Backer: Non woven Polyester

Weight: 350gsm