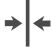

## Hanging Information

Pattern Repeat: 774mm Pattern Offset: 0mm Pattern Overlap: 50mm

Recommended Adhesive: Murabond Heavy. On dry lining use

Murabond Easy Strip. On sealed surfaces use Murabond Sealed Surface Adhesive. For other surfaces contact Customer Services on 03705 117 118.