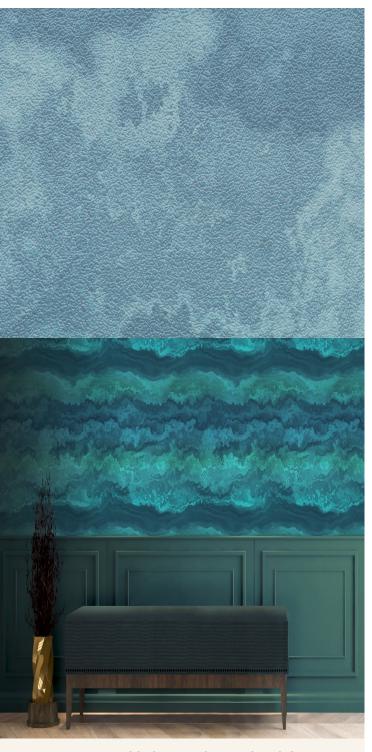

## **TECHNICAL DATA SHEET**

Named after one of the most amazing and beautiful sights of the natural world, Borealis creates a spectacular, colourful display of light and energy. The interaction between the glistening and sparkling texture, combined with the free-flowing design, make this a truly inspiring wallcovering.

## **Product Details**

| Design:             | BOREALIS            |
|---------------------|---------------------|
| Colour Description: | Blue                |
| Width:              | 130cm               |
| Length:             | Print to Order      |
| Sold By:            | Per Linear Metre    |
| Construction Type:  | PET Foil FBV        |
| Backer:             | Non woven Polyester |
| Weight:             | 350gsm              |
| Fire rating:        | Euro Class B-s2, d0 |
|                     |                     |