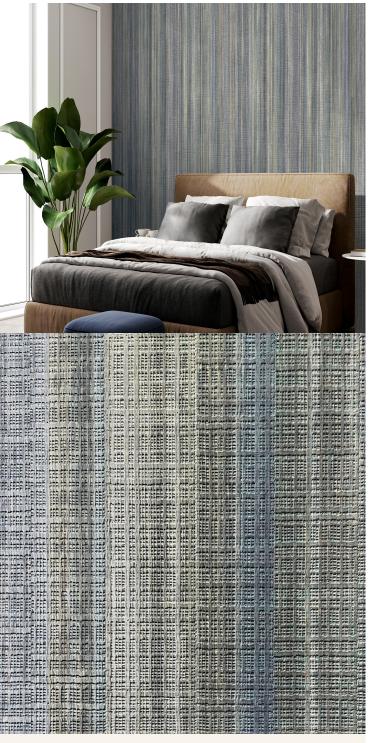

## **TECHNICAL DATA SHEET**

By seamlessly blending exquisite form with cascading shafts of light columns, the 'Platinum Lumin' wallcovering emanates a vibrant and dynamic aura. The abstracted striped patterns effortlessly establish a contemporary and sophisticated geometric ambiance, resulting in a harmonious fusion of style and allure. Enhanced further by a tactile textured foil ground, this design provides a visual delight that captivates the senses with its vivid and luminous colour palette.

## **Product Details**

Design: Lumin Colour Description: Silver Width: 130cm Length: Print to Order Sold By: Per Linear Metre Construction Type: PET Foil FBV

Backer: Non woven Polyester

Weight: 350gsm

Fire rating: Euro Class B-s2, d0