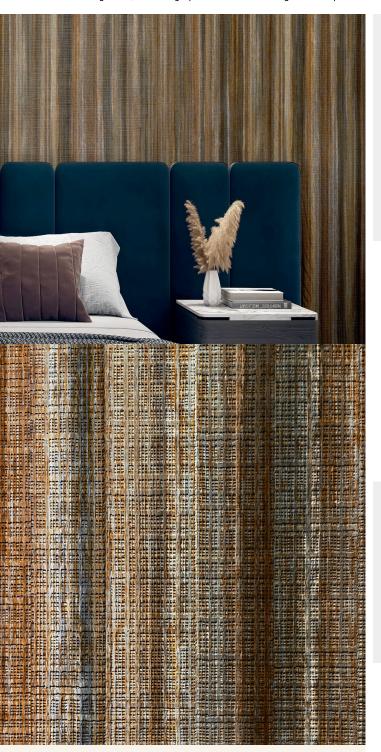

## **TECHNICAL DATA SHEET**

By seamlessly blending exquisite form with cascading shafts of light columns, the 'Platinum Lumin' wallcovering emanates a vibrant and dynamic aura. The abstracted striped patterns effortlessly establish a contemporary and sophisticated geometric ambiance, resulting in a harmonious fusion of style and allure. Enhanced further by a tactile textured foil ground, this design provides a visual delight that captivates the senses with its vivid and luminous colour palette.

## **Product Details**

Design: Lumin Colour Description: Bronze Width: 130cm Length: Print to order Sold By: Per Linear Metre Construction Type: PET Foil FBV

Backer: Non woven Polyester

Weight: 350gsm

Euro Class B-s2, d0 Fire rating: