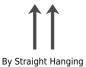

## Hanging Information

Pattern Repeat: 25.9cm Pattern Offset: 0cm Pattern Overlap: 0cm

Recommended Adhesive: Hard Spatula and Joint Cutter. Adhesive:

> Murabond Heavy. On dry lining use Murabond Easy Strip. On sealed surfaces use Murabond Sealed Surface Adhesive