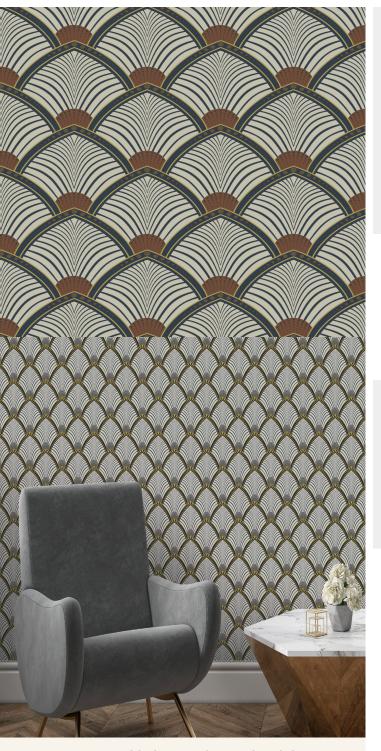

## **TECHNICAL DATA SHEET**

This Art Deco inspired 'Arches' design showcases the classic sunburst and fan theme in a combined and striking pattern. Contrasting colours keep the design dynamic, while the repeated fan-shaped design adds an attractive regularity to a wall.