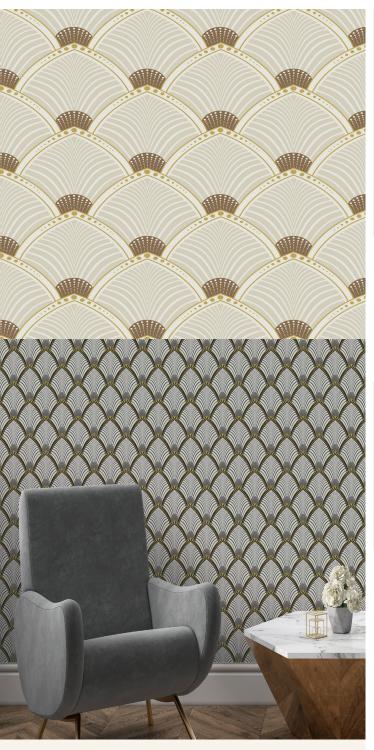

## **TECHNICAL DATA SHEET**

**Arches** 

This Art Deco inspired 'Arches' design showcases the classic sunburst and fan theme in a combined and striking pattern. Contrasting colours keep the design dynamic, while the repeated fan-shaped design adds an attractive regularity to a wall.

| Product Details     |                             |
|---------------------|-----------------------------|
| Design:             | Arches                      |
| Colour Description: | Beige                       |
| Width:              | 52cm                        |
| Length:             | 10m                         |
| Sold By:            | Roll                        |
| Construction Type:  | Printed Non-Woven (Non-PVC) |
| Backer:             | Non Woven Polyester         |
| Weight:             | 200gsm                      |
| Fire rating:        | Euroclass B-s1,d0           |
|                     |                             |