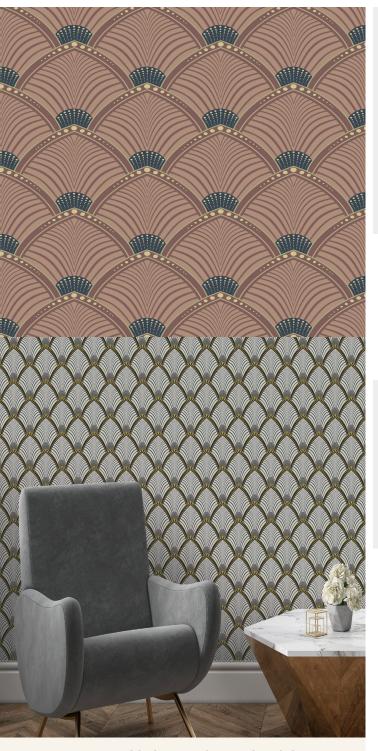

## **TECHNICAL DATA SHEET**

This Art Deco inspired 'Arches' design showcases the classic sunburst and fan theme in a combined and striking pattern. Contrasting colours keep the design dynamic, while the repeated fan-shaped design adds an attractive regularity to a wall.