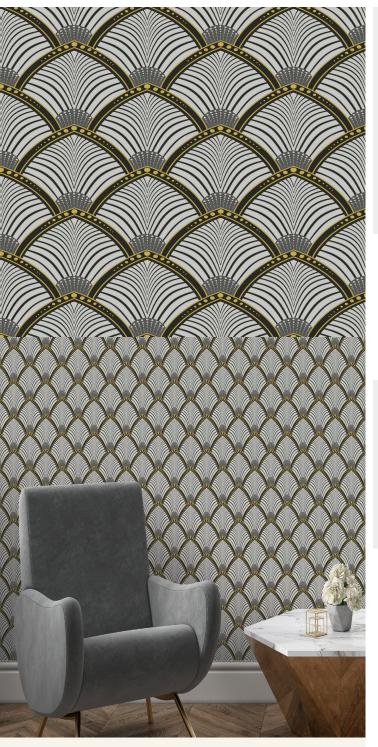

## **TECHNICAL DATA SHEET**

This Art Deco inspired 'Arches' design showcases the classic sunburst and fan theme in a combined and striking pattern. Contrasting colours keep the design dynamic, while the repeated fan-shaped design adds an attractive regularity to a wall.