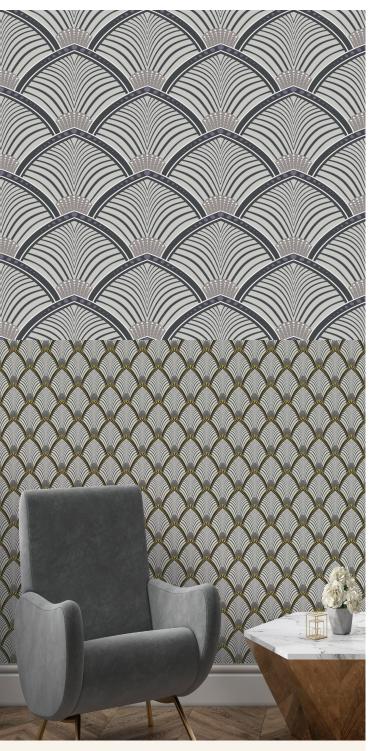

## **TECHNICAL DATA SHEET**

This Art Deco inspired 'Arches' design showcases the classic sunburst and fan theme in a combined and striking pattern. Contrasting colours keep the design dynamic, while the repeated fan-shaped design adds an attractive regularity to a wall.

| Product Details     |                             |
|---------------------|-----------------------------|
| Design:             | Arches                      |
| Colour Description: | Taupe                       |
| Width:              | 52cm                        |
| Length:             | 10m                         |
| Sold By:            | Roll                        |
| Construction Type:  | Printed Non-Woven (Non-PVC) |
| Backer:             | Non Woven Polyester         |
| Weight:             | 200gsm                      |
| Fire rating:        | Euroclass B-s1,d0           |
|                     |                             |