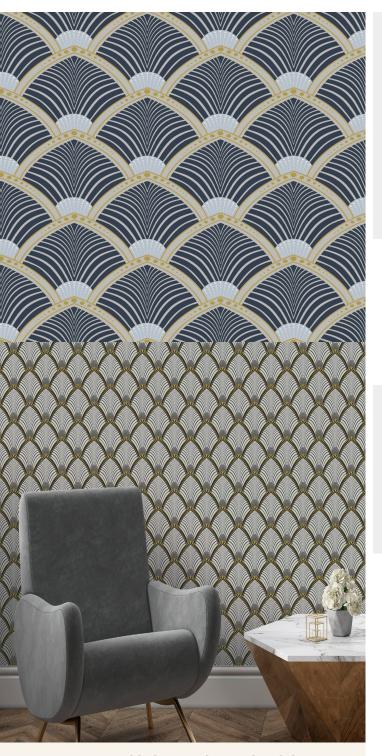

## **TECHNICAL DATA SHEET**

This Art Deco inspired 'Arches' design showcases the classic sunburst and fan theme in a combined and striking pattern. Contrasting colours keep the design dynamic, while the repeated fan-shaped design adds an attractive regularity to a wall.

## **Product Details**

Arches Design: Colour Description: Blue Width: 52cm Length: 10m Sold By: Roll

Construction Type: Printed Non-Woven (Non-PVC)

Backer: Non Woven Polyester

Weight: 200gsm

Fire rating: Euroclass B-s1,d0