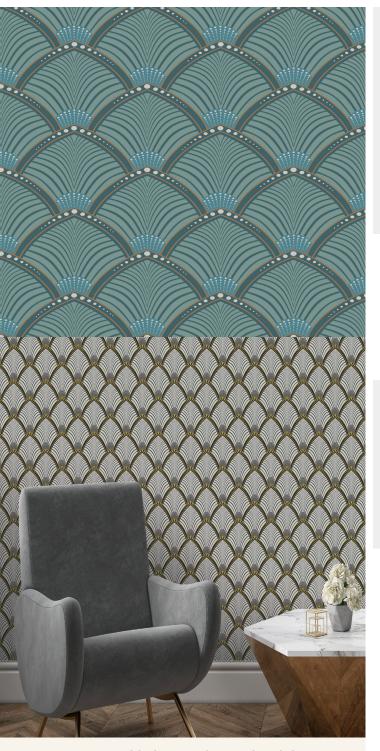

## **TECHNICAL DATA SHEET**

This Art Deco inspired 'Arches' design showcases the classic sunburst and fan theme in a combined and striking pattern. Contrasting colours keep the design dynamic, while the repeated fan-shaped design adds an attractive regularity to a wall.

## **Product Details**

Design: Arches Colour Description: Turquoise Width: 52cm Length: 10m Sold By: Roll

Construction Type: Printed Non-Woven (Non-PVC)

Backer: Non Woven Polyester

Weight: 200gsm

Fire rating: Euroclass B-s1,d0