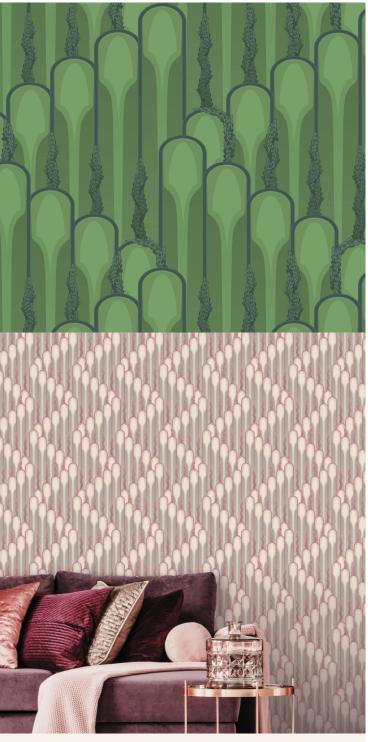

## **TECHNICAL DATA SHEET**

Theatrical and full of Art Deco character, "Rivendell" has a stepped look reminiscent of Art Deco architecture, formed by long vertical lines and curved arches.

## **Product Details**

Design: Rivendell
Colour Description: Dark Green
Width: 52cm
Length: 10m
Sold By: Roll

Construction Type: Printed Non-Woven (Non-PVC)

Backer: Non Woven Polyester

Weight: 187gsm

Fire rating: Euroclass B-s1,d0