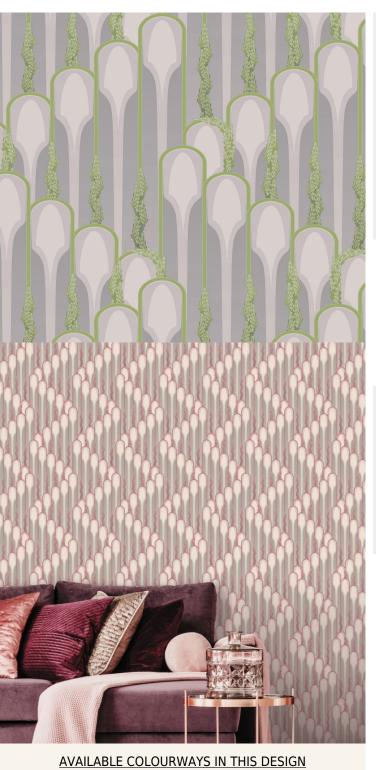

**TECHNICAL DATA SHEET** 

Theatrical and full of Art Deco character, "Rivendell" has a stepped look reminiscent of Art Deco architecture, formed by long vertical lines and curved arches.

To view the full range of colourways available in this design, please search '<u>Rivendell</u>' using the search function tool on the Muraspec website. Product Details

| Design:             | Rivendell                   |
|---------------------|-----------------------------|
| Colour Description: | Light Green                 |
| Width:              | 52cm                        |
| Length:             | 10m                         |
| Sold By:            | Roll                        |
| Construction Type:  | Printed Non-Woven (Non-PVC) |
| Backer:             | Non Woven Polyester         |
| Weight:             | 187gsm                      |
| Fire rating:        | Euroclass B-s1,d0           |
|                     |                             |