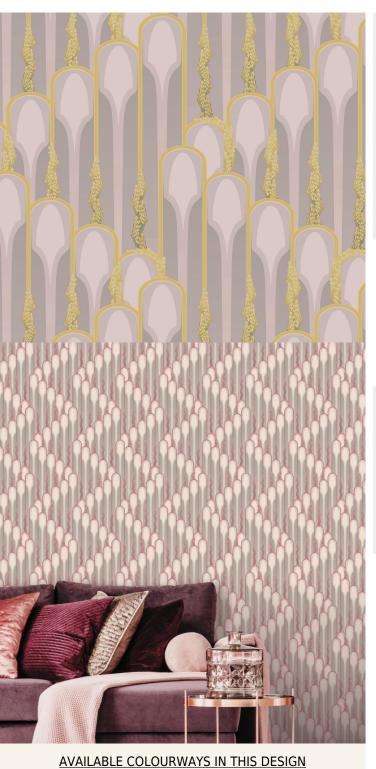

**TECHNICAL DATA SHEET** 

Theatrical and full of Art Deco character, "Rivendell" has a stepped look reminiscent of Art Deco architecture, formed by long vertical lines and curved arches.

To view the full range of colourways available in this design, please search 'Rivendell' using the search function tool on the Muraspec website.

| Product Details     |                             |
|---------------------|-----------------------------|
| Design:             | Rivendell                   |
| Colour Description: | Yellow                      |
| Width:              | 52cm                        |
| Length:             | 10m                         |
| Sold By:            | Roll                        |
| Construction Type:  | Printed Non-Woven (Non-PVC) |
| Backer:             | Non Woven Polyester         |
| Weight:             | 187gsm                      |
| Fire rating:        | Euroclass B-s1,d0           |