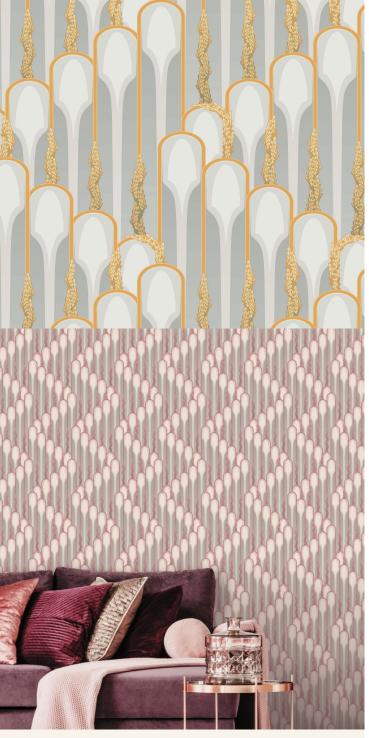

## **TECHNICAL DATA SHEET**

Theatrical and full of Art Deco character, "Rivendell" has a stepped look reminiscent of Art Deco architecture, formed by long vertical lines and curved arches.

## **Product Details**

Design: Rivendell Colour Description: Orange Width: 52cm Length: 10m Sold By: Roll

Construction Type: Printed Non-Woven (Non-PVC)

Backer: Non Woven Polyester

Weight: 187gsm

Fire rating: Euroclass B-s1,d0