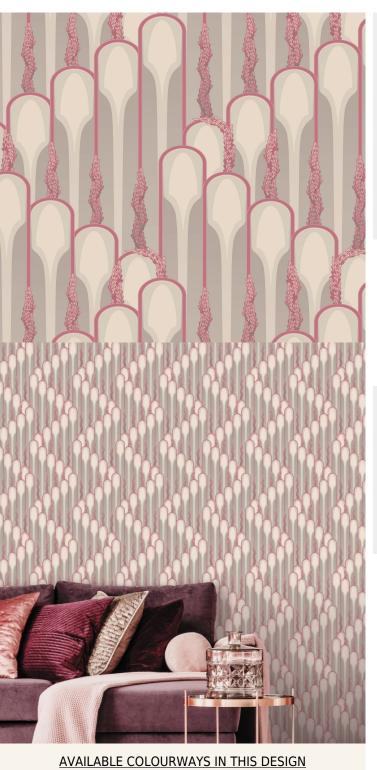

**TECHNICAL DATA SHEET** 

Theatrical and full of Art Deco character, "Rivendell" has a stepped look reminiscent of Art Deco architecture, formed by long vertical lines and curved arches.

To view the full range of colourways available in this design, please search 'Rivendell' using the search function tool on the Muraspec website.

| Product Details     |                             |
|---------------------|-----------------------------|
| Design:             | Rivendell                   |
| Colour Description: | Pink                        |
| Width:              | 52cm                        |
| Length:             | 10m                         |
| Sold By:            | Roll                        |
| Construction Type:  | Printed Non-Woven (Non-PVC) |
| Backer:             | Non Woven Polyester         |
| Weight:             | 187gsm                      |
| Fire rating:        | Euroclass B-s1,d0           |
|                     |                             |