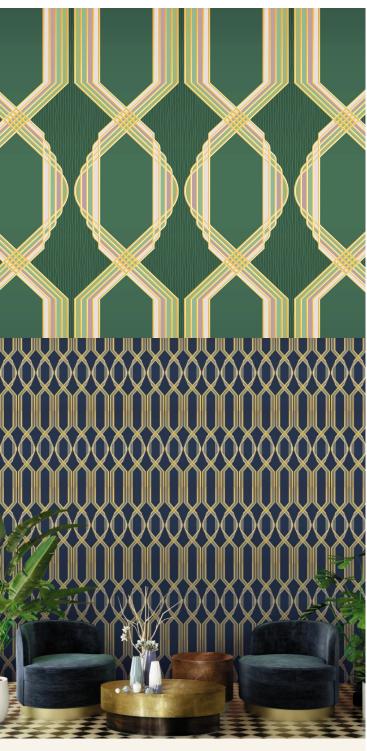

#### **TECHNICAL DATA SHEET**

Victoire

Symmetrical, geometric and streamlined, "Victoire" is a simple yet strikingly attractive wallpaper. Tastefully coloured in nudes and blues, rich reds and greens, this is a wallpaper that turns heads.

# Product Details

| Design:             | Victoire                    |
|---------------------|-----------------------------|
| Colour Description: | Green                       |
| Width:              | 52cm                        |
| Length:             | 10m                         |
| Sold By:            | Roll                        |
| Construction Type:  | Printed Non-Woven (Non-PVC) |
| Backer:             | Non Woven Polyester         |
| Weight:             | 200gsm                      |
| Fire rating:        | Euroclass B-s1,d0           |
|                     |                             |