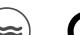

#### **TECHNICAL DATA SHEET**

Victoire

Symmetrical, geometric and streamlined, "Victoire" is a simple yet strikingly attractive wallpaper. Tastefully coloured in nudes and blues, rich reds and greens, this is a wallpaper that turns heads.

# Product Details

| Design:             | Victoire                    |
|---------------------|-----------------------------|
| Colour Description: | Green                       |
| Width:              | 52cm                        |
| Length:             | 10m                         |
| Sold By:            | Roll                        |
| Construction Type:  | Printed Non-Woven (Non-PVC) |
| Backer:             | Non Woven Polyester         |
| Weight:             | 200gsm                      |
| Fire rating:        | Euroclass B-s1,d0           |
|                     |                             |