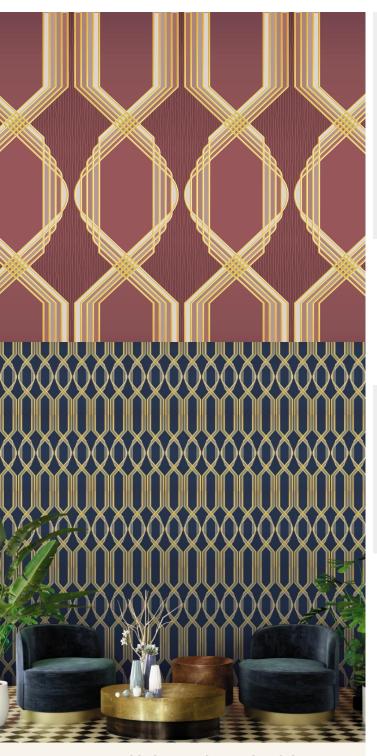

## **TECHNICAL DATA SHEET**

Symmetrical, geometric and streamlined, "Victoire" is a simple yet strikingly attractive wallpaper. Tastefully coloured in nudes and blues, rich reds and greens, this is a wallpaper that turns heads.

## **Product Details**

Design: Victoire

Colour Description: Red

Width: 52cm

Length: 10m

Sold By: Roll

Construction Type: Printed Non-Woven (Non-PVC)

Backer: Non Woven Polyester