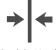

## Hanging Information

Pattern Repeat: 56.4cm
Pattern Offset: 0cm
Pattern Overlap: 0cm

Recommended Adhesive: Hard Spatula and Joint Cutter. Adhesive:

Murabond Heavy. On dry lining use Murabond Easy Strip. On sealed surfaces use Murabond Sealed Surface Adhesive

Straight Match Butt Joint