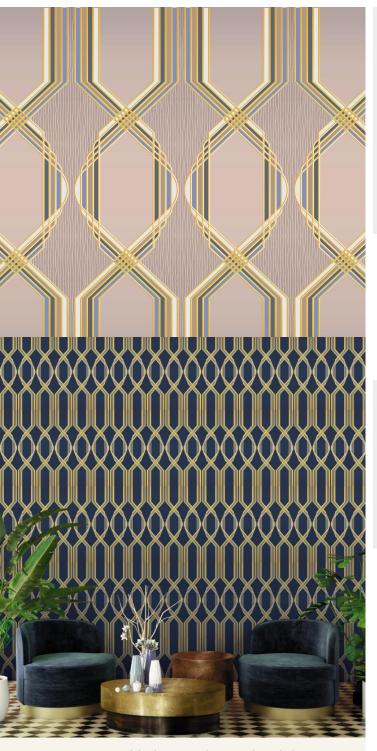

## **TECHNICAL DATA SHEET**

Symmetrical, geometric and streamlined, "Victoire" is a simple yet strikingly attractive wallpaper. Tastefully coloured in nudes and blues, rich reds and greens, this is a wallpaper that turns heads.

## **Product Details**

Design: Victoire

Colour Description: Pink

Width: 52cm

Length: 10m

Sold By: Roll

Construction Type: Printed Non-Woven (Non-PVC)

Backer: Non Woven Polyester