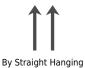

## Hanging Information

Pattern Repeat: 56.4cm
Pattern Offset: 0cm
Pattern Overlap: 0cm

Recommended Adhesive: Hard Spatula and Joint Cutter. Adhesive:

Murabond Heavy. On dry lining use Murabond Easy Strip. On sealed surfaces use Murabond Sealed Surface Adhesive