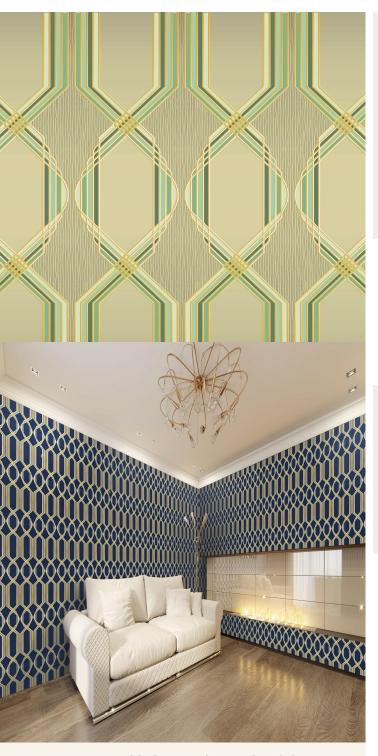

## **TECHNICAL DATA SHEET**

Symmetrical, geometric and streamlined, "Victoire" is a simple yet strikingly attractive wallpaper. Tastefully coloured in nudes and blues, rich reds and greens, this is a wallpaper that turns heads.

## **Product Details**

Design: Victoire Colour Description: Beige Width: 52cm Length: 10m Sold By: Roll

Construction Type: Printed Non-Woven (Non-PVC)

Backer: Non Woven Polyester

Weight: 200gsm

Fire rating: Euroclass B-s1,d0

## Hanging Information

Pattern Repeat: 56.4cm Pattern Offset: 0cm Pattern Overlap: 0cm

Recommended Adhesive: Hard Spatula and Joint Cutter. Adhesive:

Murabond Heavy. On dry lining use Murabond Easy Strip. On sealed surfaces use Murabond Sealed Surface Adhesive