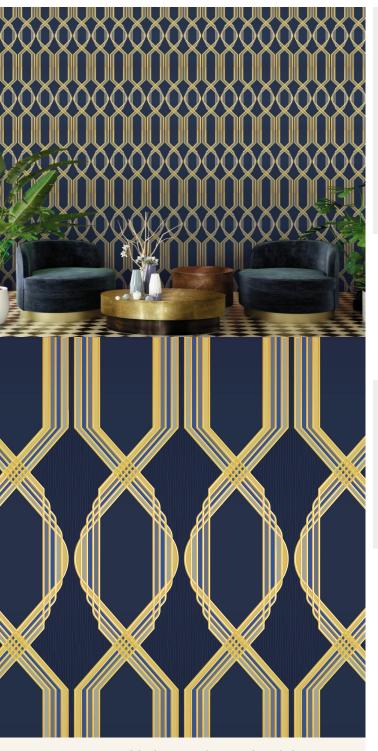

## **TECHNICAL DATA SHEET**

Symmetrical, geometric and streamlined, "Victoire" is a simple yet strikingly attractive wallpaper. Tastefully coloured in nudes and blues, rich reds and greens, this is a wallpaper that turns heads.

## **Product Details**

Design: Victoire Colour Description: Blue Width: 52cm Length: 10m Sold By: Roll

Construction Type: Printed Non-Woven (Non-PVC)

Backer: Non Woven Polyester

Weight: 200 gsm

Fire rating: Euroclass B-s1,d0