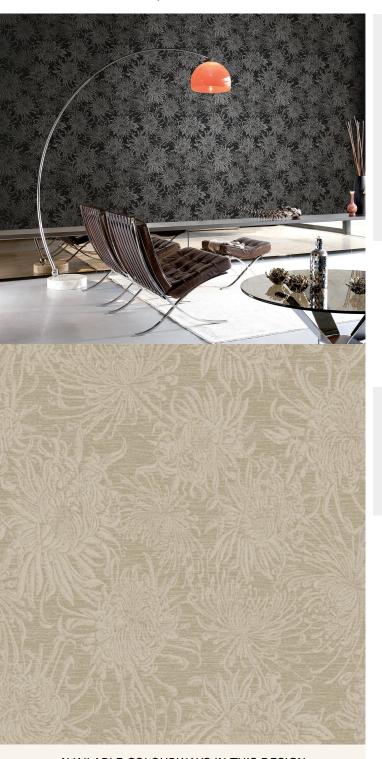

### **TECHNICAL DATA SHEET**

<u>Laguna</u>

Inspired by the perfectly formed chrysanthemum, 'Laguna' is a stylised hand drawn interpretation of this beautiful flower. Presented in a variety of subtle colourways, this design brings understated elegance to any room. Fardis exquisite Paradise series is an elegant take on island-inspired design. Graceful, flying birds are nestled within the vivid foliage of the Carmen, Eterno and Lucia wallcoverings. A similarly craggy coastal palette inspires our Laguna and Kabru designs. Rich accent colours from Tropical Turquoise to Emerald Green, and the brighter tones of Fiery Orange and Fuchsia Pink create lifelike colour stories, adding an ethereal element of surprise to any interior scheme. For further information please contact customer services on 0333 240 9045.

### **Product Details**

| Design:             | Laguna                      |
|---------------------|-----------------------------|
| Colour Description: | Beige                       |
| Width:              | 70cm                        |
| Length:             | 10m                         |
| Sold By:            | Roll                        |
| Construction Type:  | Printed Non-Woven (Non-PVC) |
| Backer:             | Non-Woven Polyester         |
| Weight:             | 200 gsm                     |
| Fire rating:        | Euro Class B-s1, d0         |