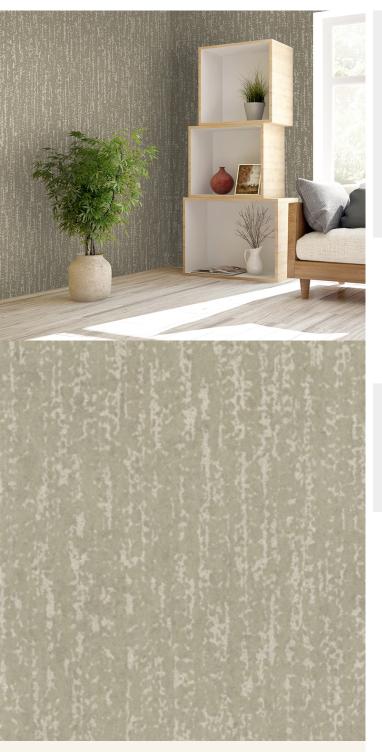

## **TECHNICAL DATA SHEET**

This abstract stylisation of wood bark complements the more highly decorative and impactful designs in our Paradise collection. Fardis exquisite Paradise series is an elegant take on island-inspired design. Graceful, flying birds are nestled within the vivid foliage of the Carmen, Eterno and Lucia wallcoverings. A similarly craggy coastal palette inspires our Laguna and Kabru designs. Rich accent colours from Tropical Turquoise to Emerald Green, and the brighter tones of Fiery Orange and Fuchsia Pink create lifelike colour stories, adding an ethereal element of surprise to any interior scheme. For further information please contact customer services on 0333 240 9045.

| Product Details     |                                |
|---------------------|--------------------------------|
| Design:             | Kabru                          |
| Colour Description: | Beige                          |
| Width:              | 70cm                           |
| Length:             | 10m                            |
| Sold By:            | Roll                           |
| Construction Type:  | Textile Faced Non-woven Backed |
| Backer:             | Non-Woven Polyester            |
| Weight:             | 200 gsm                        |
| Fire rating:        | Euroclass B-s1, d0             |