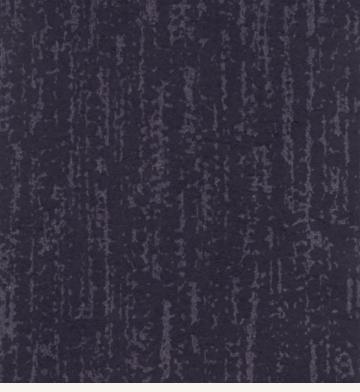

## **Product Details**

Kabru Design: Colour Description: Purple Width: 70cm Length: 10m Sold By: Roll

Construction Type: Textile Faced Non-woven Backed

Backer: Non-Woven Polyester

Weight: 200 gsm

Fire rating: Euroclass B-s1, d0