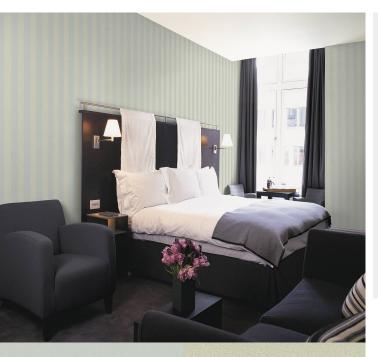

## **Product Details**

| Design:             | Pearl Stripe                                                                                                             |
|---------------------|--------------------------------------------------------------------------------------------------------------------------|
| SKU:                | P2149                                                                                                                    |
| Colour Description: | Green                                                                                                                    |
| Width:              | 130 cm                                                                                                                   |
| Length:             | 30m                                                                                                                      |
| Sold By:            | Per linear metre                                                                                                         |
| Construction Type:  | Fabric backed Vinyl                                                                                                      |
| Backer:             | Non woven polyester                                                                                                      |
| Weight:             | 410gsm Type I (18oz)                                                                                                     |
| Fire rating:        | Euro Class B-s2,d0 Other Fire<br>Certifications available include Russian<br>GOST, Australian AS 5637.1, Chinese<br>8624 |

## AVAILABLE COLOURWAYS IN THIS DESIGN

To view the full range of colourways available in this design, please search 'Pearl Stripe' using the search function tool on the Muraspec website.

Paste to wall

If you require further information about any Muraspec product or service please search our website www.muraspec.com, contact us at customerservices@muraspec.com or call +44 (0)3705 117 118