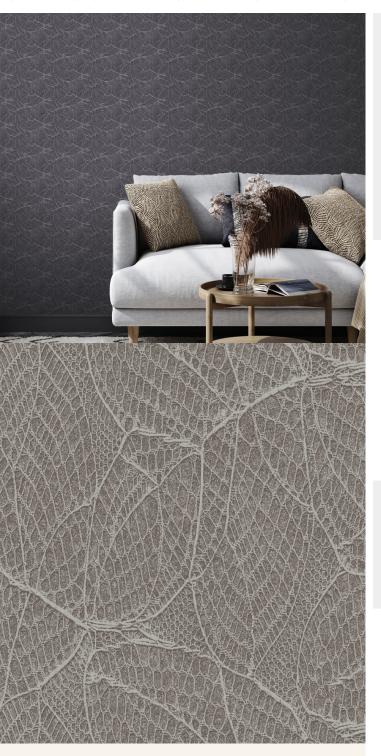

This delicate and beautiful print, simulating a hand crocheted lace has a luxurious metallic background, available in several rich colours display calm radiance. The pattern cleverly captures the intricacy of the lace design and exudes real presence on the wall.

AVAILABLE COLOURWAYS IN THIS DESIGN To view the full range of colourways available in this design, please search '<u>Cosmia</u>' using the search function tool on the Muraspec website.

**Product Details** Design: Cosmia Colour Description: Taupe Width: 130 cm Length: 30m Sold By: Per linear metre Construction Type: Fabric backed Vinyl Backer: Type I non-woven Weight: 350gsm