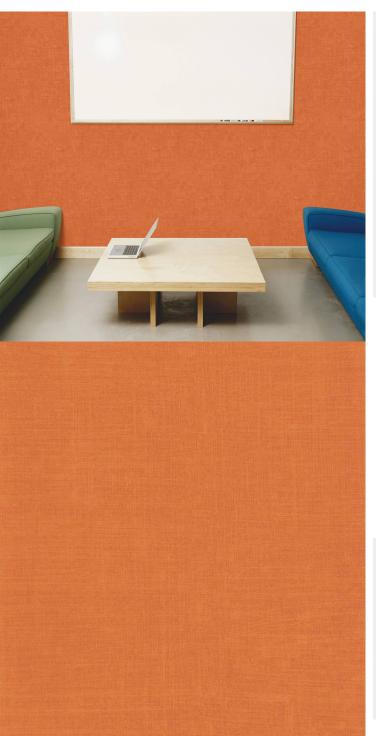

## **Product Details**

| Design:             | Vermont                                                                                                                  |
|---------------------|--------------------------------------------------------------------------------------------------------------------------|
| SKU:                | P1944                                                                                                                    |
| Colour Description: | Orange                                                                                                                   |
| Width:              | 130 cm                                                                                                                   |
| Length:             | 30m                                                                                                                      |
| Sold By:            | Per linear metre                                                                                                         |
| Construction Type:  | Fabric backed Vinyl                                                                                                      |
| Backer:             | Non woven polyester                                                                                                      |
| Weight:             | 410gsm Type I (18oz)                                                                                                     |
| Fire rating:        | Euro Class B-s2,d0 Other Fire<br>Certifications available include Russian<br>GOST, Australian AS 5637.1, Chinese<br>8624 |