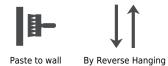

## Hanging Information

8517

| Pattern Repeat:       |  |
|-----------------------|--|
| Pattern Offset:       |  |
| Pattern Overlap:      |  |
| Recommended Adhesive: |  |

Murabond Heavy. On dry lining use Murabond Easy Strip. On sealed surfaces use Murabond Sealed Surface Adhesive. For other surfaces contact Customer Services on 03705 117 118.