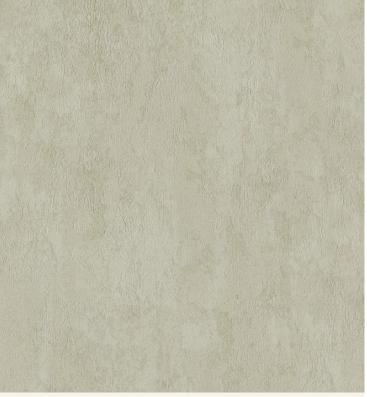

## **TECHNICAL DATA SHEET**

Metropolitan is a modern take on a concrete look, providing an urban stone finish. This popular design is available in 19 colourways including alabaster pink and a light clean grey to give a fresh look to any contemporary scheme.

## **Product Details**

| Design:             | Metropolitan                                                                                                     |
|---------------------|------------------------------------------------------------------------------------------------------------------|
| SKU:                | P1838                                                                                                            |
| Colour Description: | Beige                                                                                                            |
| Width:              | 130 cm                                                                                                           |
| Length:             | 30 m                                                                                                             |
| Sold By:            | Per linear metre                                                                                                 |
| Construction Type:  | Fabric backed Vinyl                                                                                              |
| Backer:             | Cotton Scrim                                                                                                     |
| Weight:             | 360gsm Type I (15oz)                                                                                             |
| Fire rating:        | Euro Class B-s1,d0 Other Fire<br>Certifications available include Russian<br>GOST, Australian AS 5637.1, Chinese |