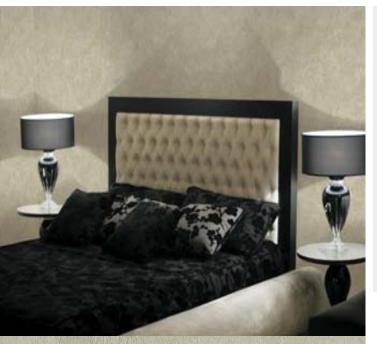

## **TECHNICAL DATA SHEET**

Metropolitan is a modern take on a concrete look, providing an urban stone finish. This popular design is available in 19 colourways including alabaster pink and a light clean grey to give a fresh look to any contemporary scheme.