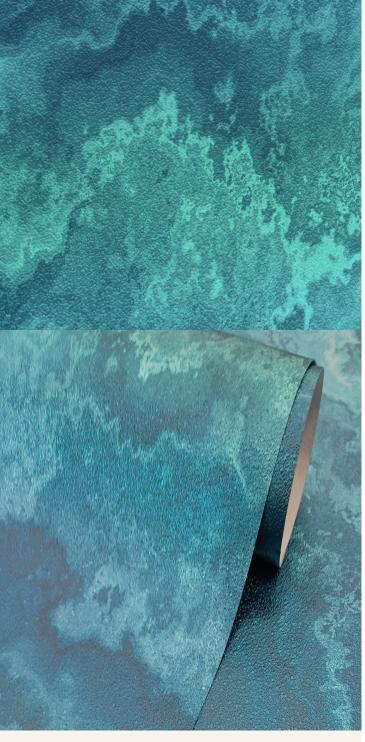

## **TECHNICAL DATA SHEET**

Named after one of the most amazing and beautiful sights of the natural world, Borealis creates a spectacular, colourful display of light and energy. The interaction between the glistening and sparkling texture, tranquil turquoise, and blue hues, combined with the free-flowing design, make this a truly inspiring wallcovering.

| Product Details     |                     |
|---------------------|---------------------|
| Design:             | BOREALIS            |
| SKU:                | 13276               |
| Colour Description: | Turquoise           |
| Width:              | 130cm               |
| Length:             | Print to Order      |
| Sold By:            | Per Linear Metre    |
| Construction Type:  | PET Foil FBV        |
| Backer:             | Non woven Polyester |
| Weight:             | 350gsm              |
| Fire rating:        | Euro Class B-s2, d0 |
|                     |                     |