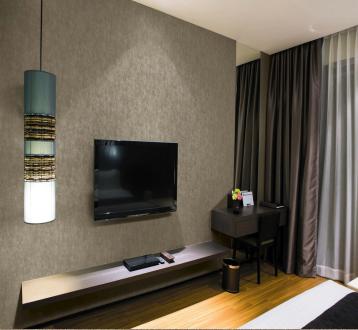

## **TECHNICAL DATA SHEET**

A lavish design for a modernistic design scheme. Grecian is embossed with rich natural textures, for a touch of tranquility. For further information, please contact customer services on 03705 117 118.

| Product Details     |                                                                           |
|---------------------|---------------------------------------------------------------------------|
| Design:             | Grecian                                                                   |
| SKU:                | 09A18                                                                     |
| Colour Description: | Brown                                                                     |
| Width:              | 130 cm                                                                    |
| Length:             | 30 m                                                                      |
| Sold By:            | Per linear metre                                                          |
| Construction Type:  | Fabric backed Vinyl                                                       |
| Backer:             | Osnaburg                                                                  |
| Weight:             | 455gsm Type II (20oz)                                                     |
| Fire rating:        | Euro Class B-s2,d0 Other Fire<br>Certifications available include Russian |