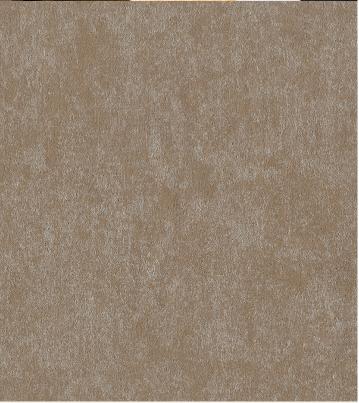

| Product Details     |                                                                           |
|---------------------|---------------------------------------------------------------------------|
| Design:             | Grecian                                                                   |
| SKU:                | 09A18                                                                     |
| Colour Description: | Brown                                                                     |
| Width:              | 130 cm                                                                    |
| Length:             | 30 m                                                                      |
| Sold By:            | Per linear metre                                                          |
| Construction Type:  | Fabric backed Vinyl                                                       |
| Backer:             | Osnaburg                                                                  |
| Weight:             | 455gsm Type II (20oz)                                                     |
| Fire rating:        | Euro Class B-s2,d0 Other Fire<br>Certifications available include Russian |