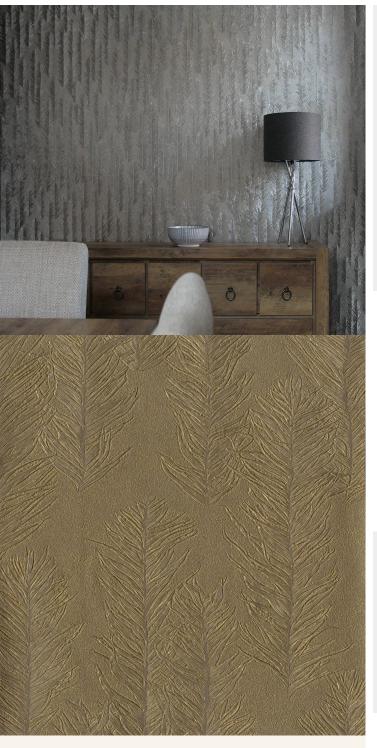

## **TECHNICAL DATA SHEET**

Embossed with mesmeric feathered finishes, this simple yet elegant design is one of our most popular wallcoverings for commercial interiors. This lustrous solution is juxtaposed with solid base colours, making its textures appear slightly more raised. It is a simple yet classy nature-inspired design, and part of our Astoria collection.

AVAILABLE COLOURWAYS IN THIS DESIGN To view the full range of colourways available in this design, please search 'Frond' using the search function tool on the Muraspec website.

| Product Details     |                                                                          |
|---------------------|--------------------------------------------------------------------------|
| Design:             | Frond                                                                    |
| SKU:                | 10735                                                                    |
| Colour Description: | Bronze                                                                   |
| Width:              | 130 cm                                                                   |
| Length:             | 30 m                                                                     |
| Sold By:            | Per linear metre                                                         |
| Construction Type:  | Fabric backed Vinyl                                                      |
| Backer:             | Non woven polyester                                                      |
| Weight:             | 410gsm Type I (18oz)                                                     |
| Fire rating:        | Euro Class B-s2,d0 Other Fire<br>Certifications available include Russia |