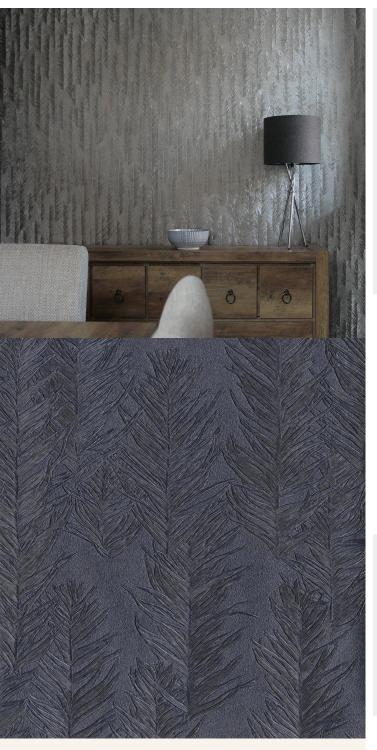

## **TECHNICAL DATA SHEET**

Embossed with mesmeric feathered finishes, this simple yet elegant design is one of our most popular wallcoverings for commercial interiors. This lustrous solution is juxtaposed with solid base colours, making its textures appear slightly more raised. It is a simple yet classy nature-inspired design, and part of our Astoria collection.

AVAILABLE COLOURWAYS IN THIS DESIGN To view the full range of colourways available in this design, please search 'Frond' using the search function tool on the Muraspec website.

| Product Details     |                                                                           |
|---------------------|---------------------------------------------------------------------------|
| Design:             | Frond                                                                     |
| SKU:                | 10729                                                                     |
| Colour Description: | Blue                                                                      |
| Width:              | 130 cm                                                                    |
| Length:             | 30 m                                                                      |
| Sold By:            | Per linear metre                                                          |
| Construction Type:  | Fabric backed Vinyl                                                       |
| Backer:             | Non woven polyester                                                       |
| Weight:             | 410gsm Type I (18oz)                                                      |
| Fire rating:        | Euro Class B-s2,d0 Other Fire<br>Certifications available include Russian |