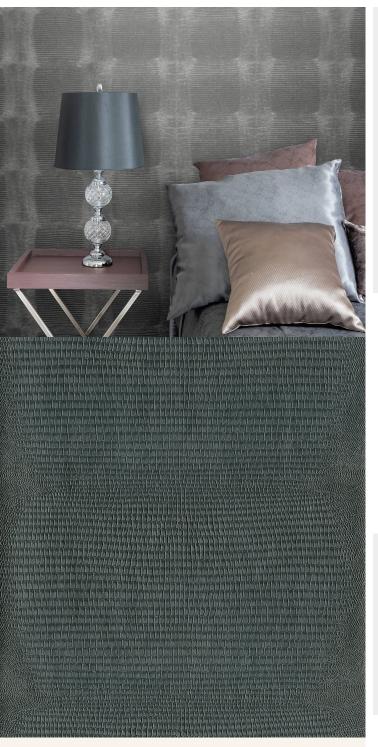

## **TECHNICAL DATA SHEET**

Reptilian-inspired wallcoverings: this snakeskin effect is perfect for a transformative, and captivating, touch to an ultramodern design. For further information please contact customer services on 03705 117 118.

## **Product Details**

Design: Boa
SKU: 10715
Colour Description: Green
Width: 130 cm
Length: 30 m

Sold By: Per linear metre

Construction Type: Fabric backed Vinyl

Backer: Non woven polyester

Weight: 455gsm Type II (20oz)