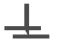

ven polyester

Weight: 455gsm Type II (20oz)

Fire rating: Euro Class B-s2,d0 Other Fire Certifications available include Russian

GOST, Australian AS 5637.1, Chinese

8624

**CLEANABILITY** 









IMO RATED

Fully Washable





8517

LIGHTFASTNESS



Very Good (6 out of

VOC RATED



## Hanging Information

Pattern Repeat: 0cm
Pattern Offset: 0cm
Pattern Overlap: 5cm

Recommended Adhesive: Murabond Heavy. On dry lining use

Murabond Easy Strip. On sealed surfaces use Murabond Sealed Surface Adhesive. For other surfaces contact Customer Services on 03705 117 118.

**AVAILABLE COLOURWAYS IN THIS DESIGN** 

To view the full range of colourways available in this design, please search 'Boa' using the search function tool on the Muraspec website.







By Reverse Hanging



Straight Match



Overlap & Trim