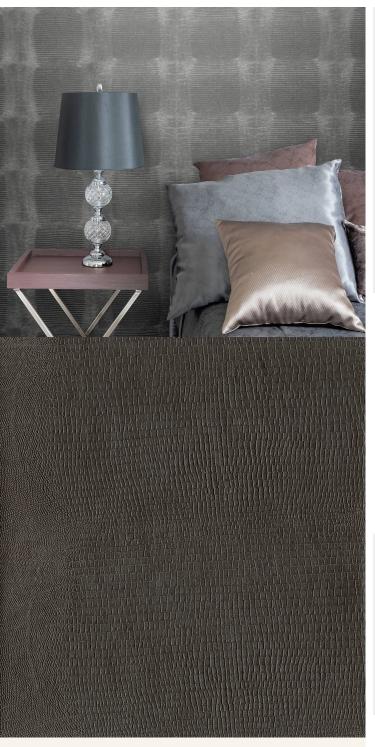

## **TECHNICAL DATA SHEET**

Reptilian-inspired wallcoverings: this snakeskin effect is perfect for a transformative, and captivating, touch to an ultramodern design. For further information please contact customer services on 03705 117 118.

## **Product Details**

Design: Boa SKU: 10714 Colour Description: Brown Width: 130 cm 30 m Length:

Sold By: Per linear metre Construction Type: Fabric backed Vinyl Backer: Non woven polyester Weight: 455gsm Type II (20oz)