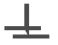

5gsm Type II (20oz)

Fire rating: Euro Class B-s2,d0 Other Fire

Certifications available include Russian GOST, Australian AS 5637.1, Chinese

8624

CE COMPLIANT CONTAINS BIOCIDE

**CLEANABILITY** 







IMO RATED

Fully Washable



8517

LIGHTFASTNESS



Very Good (6 out of

VOC RATED



## Hanging Information

Pattern Repeat: 0cm Pattern Offset: 0cm Pattern Overlap:

Recommended Adhesive: Murabond Heavy. On dry lining use

Murabond Easy Strip. On sealed surfaces use Murabond Sealed Surface Adhesive. For other surfaces contact Customer Services on 03705 117 118.

## **AVAILABLE COLOURWAYS IN THIS DESIGN**

To view the full range of colourways available in this design, please search 'Boa' using the search function tool on the Muraspec website.







By Reverse Hanging



Straight Match



Overlap & Trim