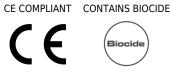

## **TECHNICAL DATA SHEET**

Reptilian-inspired wallcoverings: this snakeskin effect is perfect for a transformative, and captivating, touch to an ultramodern design. For further information please contact customer services on 03705 117 118.

AVAILABLE COLOURWAYS IN THIS DESIGN To view the full range of colourways available in this design, please search 'Boa' using the search function tool on the Muraspec website.

| Product Details     |                                                                           |
|---------------------|---------------------------------------------------------------------------|
| Design:             | Воа                                                                       |
| SKU:                | 10713                                                                     |
| Colour Description: | Taupe                                                                     |
| Width:              | 130 cm                                                                    |
| Length:             | 30 m                                                                      |
| Sold By:            | Per linear metre                                                          |
| Construction Type:  | Fabric backed Vinyl                                                       |
| Backer:             | Non woven polyester                                                       |
| Weight:             | 455gsm Type II (20oz)                                                     |
| Fire rating:        | Euro Class B-s2,d0 Other Fire<br>Certifications available include Russian |