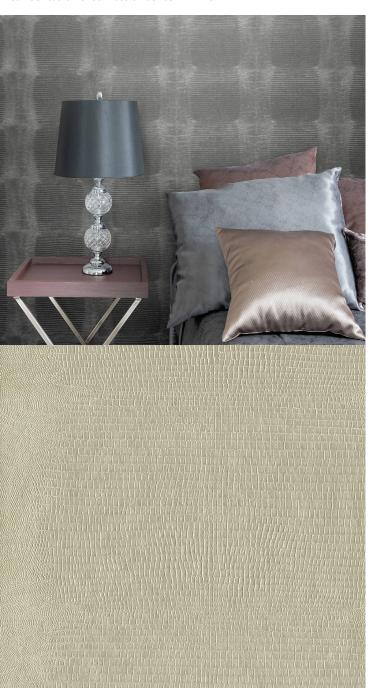

## **TECHNICAL DATA SHEET**

Reptilian-inspired wallcoverings: this snakeskin effect is perfect for a transformative, and captivating, touch to an ultramodern design. For further information please contact customer services on 03705 117 118.

## **Product Details**

Design: Boa

SKU: 10712

Colour Description: Gold

Width: 130 cm

Length: 30 m

Sold By: Per linear metre

Construction Type: Fabric backed Vinyl