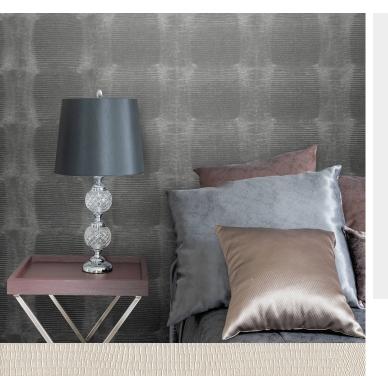

## **TECHNICAL DATA SHEET**

Reptilian-inspired wallcoverings: this snakeskin effect is perfect for a transformative, and captivating, touch to an ultramodern design. For further information please contact customer services on 03705 117 118.

## **Product Details**

Design: Boa SKU: 10711 Colour Description: Beige Width: 130 cm 30 m Length:

Sold By: Per linear metre Construction Type: Fabric backed Vinyl Backer: Non woven polyester Weight: 455gsm Type II (20oz)