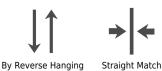

Very Good (6 out of 8)

8624

Hanging Information

| Pattern Repeat:       |  |
|-----------------------|--|
| Pattern Offset:       |  |
| Pattern Overlap:      |  |
| Recommended Adhesive: |  |
|                       |  |

0cm 0cm

5cm

Murabond Heavy. On dry lining use Murabond Easy Strip. On sealed surfaces use Murabond Sealed Surface Adhesive. For other surfaces contact Customer Services on 03705 117 118.

Paste to wall

If you require further information about any Muraspec product or service please search our website www.muraspec.com, contact us at customerservices@muraspec.com or call +44 (0)3705 117 118