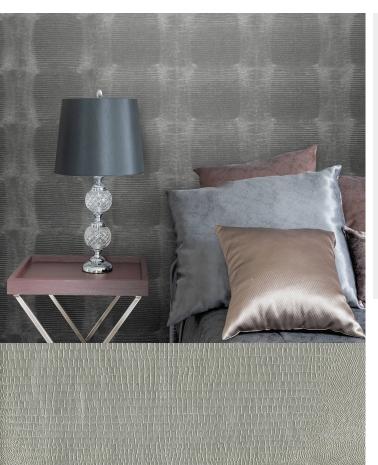

## **TECHNICAL DATA SHEET**

Reptilian-inspired wallcoverings: this snakeskin effect is perfect for a transformative, and captivating, touch to an ultramodern design. For further information please contact customer services on 03705 117 118.

AVAILABLE COLOURWAYS IN THIS DESIGN To view the full range of colourways available in this design, please search 'Boa' using the search function tool on the Muraspec website.

| Product Details     |                                                                                                                  |
|---------------------|------------------------------------------------------------------------------------------------------------------|
| Design:             | Boa                                                                                                              |
| SKU:                | 10708                                                                                                            |
| Colour Description: | Silver                                                                                                           |
| Width:              | 130 cm                                                                                                           |
| Length:             | 30 m                                                                                                             |
| Sold By:            | Per linear metre                                                                                                 |
| Construction Type:  | Fabric backed Vinyl                                                                                              |
| Backer:             | Non woven polyester                                                                                              |
| Weight:             | 455gsm Type II (20oz)                                                                                            |
| Fire rating:        | Euro Class B-s2,d0 Other Fire<br>Certifications available include Russian<br>GOST, Australian AS 5637.1, Chinese |