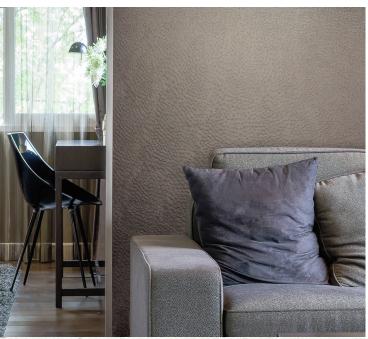

**TECHNICAL DATA SHEET** 

Elegant ostrich-effect wallcoverings. Rhea is an impeccable addition to a contemporary design scheme. For further information please contact customer services on 03705 117 118.

## **Product Details**

| Design:             | Rhea                                                                                                             |
|---------------------|------------------------------------------------------------------------------------------------------------------|
| SKU:                | 10705                                                                                                            |
| Colour Description: | White                                                                                                            |
| Width:              | 130 cm                                                                                                           |
| Length:             | 30 m                                                                                                             |
| Sold By:            | Per linear metre                                                                                                 |
| Construction Type:  | Fabric backed Vinyl                                                                                              |
| Backer:             | Non woven polyester                                                                                              |
| Weight:             | 455gsm Type II (20oz)                                                                                            |
| Fire rating:        | Euro Class B-s2,d0 Other Fire<br>Certifications available include Russian<br>GOST, Australian AS 5637.1, Chinese |