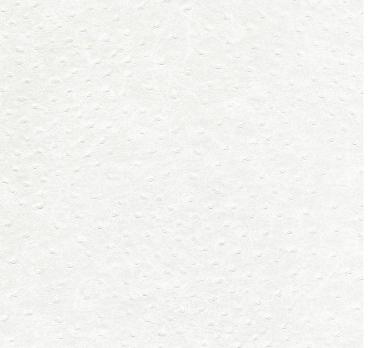

## **Product Details**

| Design:             | Rhea                                                                                                             |
|---------------------|------------------------------------------------------------------------------------------------------------------|
| SKU:                | 10705                                                                                                            |
| Colour Description: | White                                                                                                            |
| Width:              | 130 cm                                                                                                           |
| Length:             | 30 m                                                                                                             |
| Sold By:            | Per linear metre                                                                                                 |
| Construction Type:  | Fabric backed Vinyl                                                                                              |
| Backer:             | Non woven polyester                                                                                              |
| Weight:             | 455gsm Type II (20oz)                                                                                            |
| Fire rating:        | Euro Class B-s2,d0 Other Fire<br>Certifications available include Russian<br>GOST, Australian AS 5637.1, Chinese |