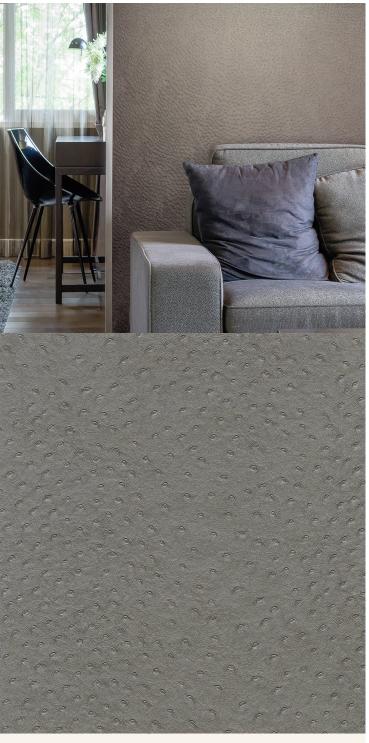

## **TECHNICAL DATA SHEET**

Elegant ostrich-effect wallcoverings. Rhea is an impeccable addition to a contemporary design scheme. For further information please contact customer services on 03705 117 118.

## **Product Details**

Design: Rhea SKU: 10703 Colour Description: Grey Width: 130 cm 30 m Length:

Sold By: Per linear metre Construction Type: Fabric backed Vinyl Backer: Non woven polyester Weight: 455gsm Type II (20oz)