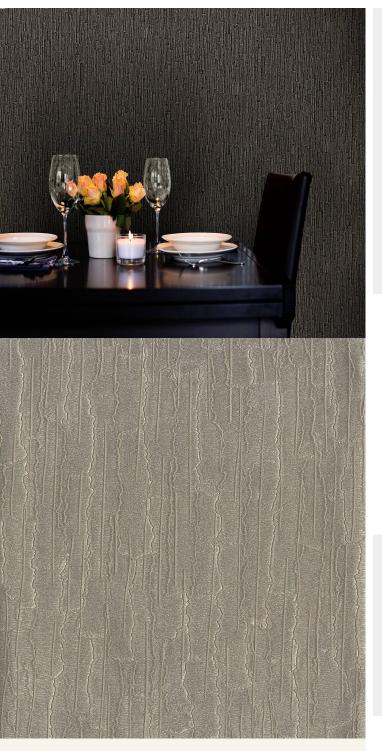

## **TECHNICAL DATA SHEET**

Embossed wallcoverings with a textured tree-like effect and a stylish take on the bring the outside in trend. Astoria Bark adds an elegant, relaxed and organic atmosphere to any design scheme. For further information please contact customer services on 03705 117 118.

AVAILABLE COLOURWAYS IN THIS DESIGN To view the full range of colourways available in this design, please search 'Bark' using the search function tool on the Muraspec website.

| Product Details     |                                                                           |
|---------------------|---------------------------------------------------------------------------|
| Design:             | Bark                                                                      |
| SKU:                | 03G85                                                                     |
| Colour Description: | Gold                                                                      |
| Width:              | 130 cm                                                                    |
| Length:             | 30 m                                                                      |
| Sold By:            | Per linear metre                                                          |
| Construction Type:  | Fabric backed Vinyl                                                       |
| Backer:             | Non woven polyester                                                       |
| Weight:             | 410gsm Type I (18oz)                                                      |
| Fire rating:        | Euro Class B-s2,d0 Other Fire<br>Certifications available include Russian |