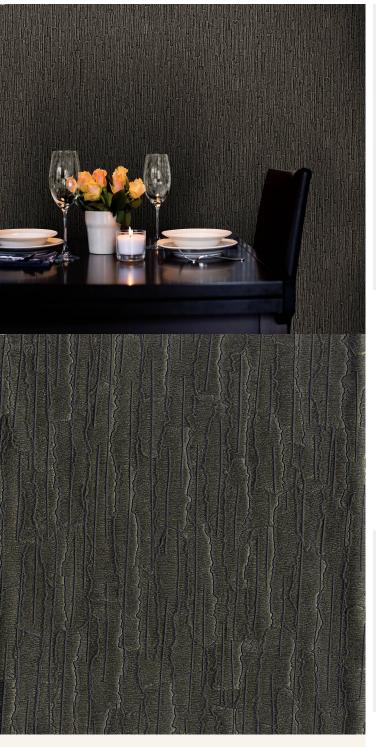

## **TECHNICAL DATA SHEET**

Embossed wallcoverings with a textured tree-like effect and a stylish take on the bring the outside in trend. Astoria Bark adds an elegant, relaxed and organic atmosphere to any design scheme. For further information please contact customer services on 03705 117 118.

AVAILABLE COLOURWAYS IN THIS DESIGN To view the full range of colourways available in this design, please search 'Bark' using the search function tool on the Muraspec website.

| Product Details     |                                                                                                                  |
|---------------------|------------------------------------------------------------------------------------------------------------------|
| Design:             | Bark                                                                                                             |
| SKU:                | 03G77                                                                                                            |
| Colour Description: | Green                                                                                                            |
| Width:              | 130 cm                                                                                                           |
| Length:             | 30 m                                                                                                             |
| Sold By:            | Per linear metre                                                                                                 |
| Construction Type:  | Fabric backed Vinyl                                                                                              |
| Backer:             | Non woven polyester                                                                                              |
| Weight:             | 410gsm Type I (18oz)                                                                                             |
| Fire rating:        | Euro Class B-s2,d0 Other Fire<br>Certifications available include Russian<br>GOST, Australian AS 5637.1, Chinese |