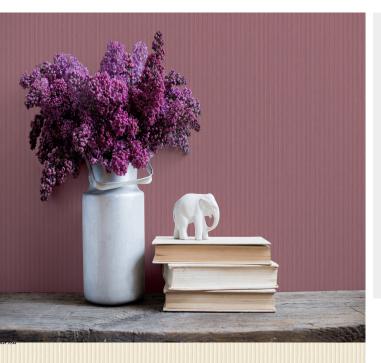

## **Product Details**

| Design:             | Linha                                                                                                                    |
|---------------------|--------------------------------------------------------------------------------------------------------------------------|
| SKU:                | 03G69                                                                                                                    |
| Colour Description: | Cream                                                                                                                    |
| Width:              | 130 cm                                                                                                                   |
| Length:             | 30m                                                                                                                      |
| Sold By:            | Per linear metre                                                                                                         |
| Construction Type:  | Fabric backed Vinyl                                                                                                      |
| Backer:             | Non woven polyester                                                                                                      |
| Weight:             | 410gsm Type I (18oz)                                                                                                     |
| Fire rating:        | Euro Class B-s2,d0 Other Fire<br>Certifications available include Russian<br>GOST, Australian AS 5637.1, Chinese<br>8624 |