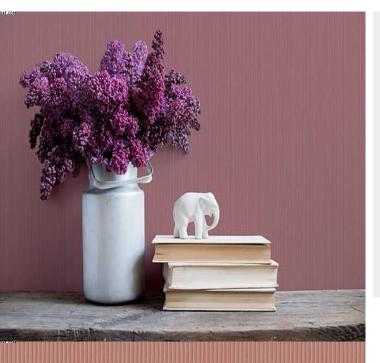

## **Product Details**

| Design:             | Linha                                                                                                                    |
|---------------------|--------------------------------------------------------------------------------------------------------------------------|
| SKU:                | 03G55                                                                                                                    |
| Colour Description: | Red                                                                                                                      |
| Width:              | 130 cm                                                                                                                   |
| Length:             | 30m                                                                                                                      |
| Sold By:            | Per linear metre                                                                                                         |
| Construction Type:  | Fabric backed Vinyl                                                                                                      |
| Backer:             | Non woven polyester                                                                                                      |
| Weight:             | 410gsm Type I (18oz)                                                                                                     |
| Fire rating:        | Euro Class B-s2,d0 Other Fire<br>Certifications available include Russian<br>GOST, Australian AS 5637.1, Chinese<br>8624 |