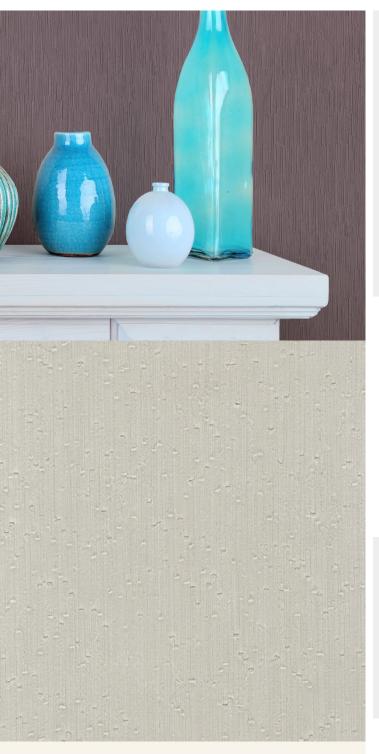

**Product Details** 

| Design:             | Cadix                                                                                                                    |
|---------------------|--------------------------------------------------------------------------------------------------------------------------|
| SKU:                | 01D99                                                                                                                    |
| Colour Description: | Taupe                                                                                                                    |
| Width:              | 130 cm                                                                                                                   |
| Length:             | 30m                                                                                                                      |
| Sold By:            | Per linear metre                                                                                                         |
| Construction Type:  | Fabric backed Vinyl                                                                                                      |
| Backer:             | Cotton Scrim                                                                                                             |
| Weight:             | 390gsm Type I (18oz)                                                                                                     |
| Fire rating:        | Euro Class B-s2,d0 Other Fire<br>Certifications available include Russian<br>GOST, Australian AS 5637.1, Chinese<br>8624 |