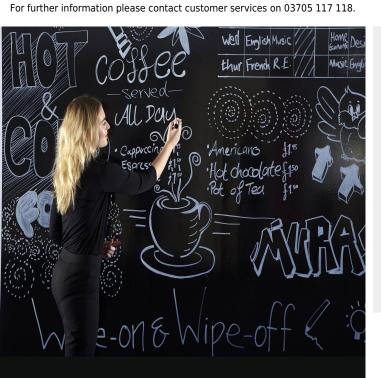

## **Product Details**

| Design:             | MemErase Plain Colours                                                                                           |
|---------------------|------------------------------------------------------------------------------------------------------------------|
| SKU:                | P7507                                                                                                            |
| Colour Description: | Black                                                                                                            |
| Width:              | 127 cm                                                                                                           |
| Length:             | 30 m                                                                                                             |
| Sold By:            | Per linear metre                                                                                                 |
| Construction Type:  | Fabric backed Vinyl                                                                                              |
| Backer:             | Non woven polyester                                                                                              |
| Weight:             | 350gsm Type I (15oz)                                                                                             |
| Fire rating:        | Euro Class B-s2,d0 Other Fire<br>Certifications available include Russian<br>GOST, Australian AS 5637.1, Chinese |

Hanging

If you require further information about any Muraspec product or service please search our website www.muraspec.com, contact us at customerservices@muraspec.com or call +44 (0)3705 117 118

Paste to wall