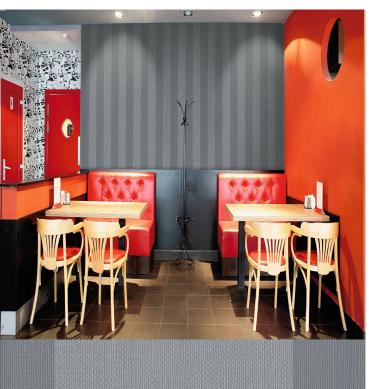

TECHNICAL DATA SHEET

For further information please contact customer services on 03705 117 118.

| Design:             | Palma Stripe                                                                                                             |
|---------------------|--------------------------------------------------------------------------------------------------------------------------|
| SKU:                | 01591                                                                                                                    |
| Colour Description: | Blue                                                                                                                     |
| Width:              | 130 cm                                                                                                                   |
| Length:             | 30 m                                                                                                                     |
| Sold By:            | Per linear metre                                                                                                         |
| Construction Type:  | Fabric backed Vinyl                                                                                                      |
| Backer:             | Cotton Scrim                                                                                                             |
| Weight:             | 410gsm Type I (18oz)                                                                                                     |
| Fire rating:        | Euro Class B-s2,d0 Other Fire<br>Certifications available include Russian<br>GOST, Australian AS 5637.1, Chinese<br>8624 |

## AVAILABLE COLOURWAYS IN THIS DESIGN

To view the full range of colourways available in this design, please search '<u>Palma Stripe</u>' using the search function tool on the Muraspec website.

Paste to wall