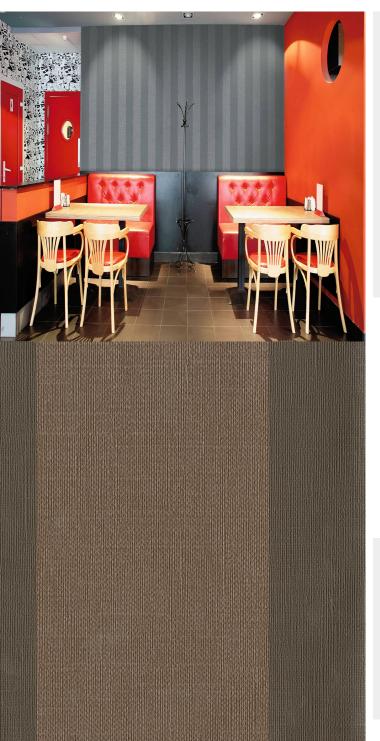

### AVAILABLE COLOURWAYS IN THIS DESIGN To view the full range of colourways available in this design, please search 'Palma Stripe' using the search function tool on the Muraspec website.

## **Product Details**

| Design:             | Palma Stripe                                                                                                             |
|---------------------|--------------------------------------------------------------------------------------------------------------------------|
| SKU:                | 01588                                                                                                                    |
| Colour Description: | Brown                                                                                                                    |
| Width:              | 130 cm                                                                                                                   |
| Length:             | 30 m                                                                                                                     |
| Sold By:            | Per linear metre                                                                                                         |
| Construction Type:  | Fabric backed Vinyl                                                                                                      |
| Backer:             | Cotton Scrim                                                                                                             |
| Weight:             | 410gsm Type I (18oz)                                                                                                     |
| Fire rating:        | Euro Class B-s2,d0 Other Fire<br>Certifications available include Russian<br>GOST, Australian AS 5637.1, Chinese<br>8624 |